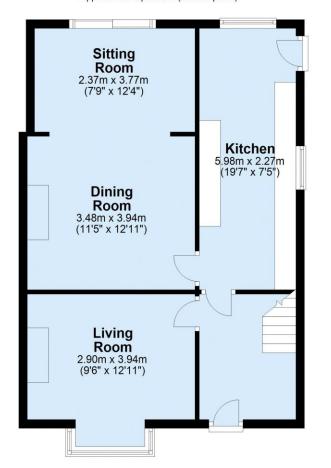

Offered with no chain, the gas centrally heated and UPVC double glazed accommodation comprises of a generous entrance hall, a lounge, an extended dining room with fully glazed sliding doors to a timber deck and the rear garden and an extended fitted kitchen with side access to the drive.

## **Ground Floor**

Approx. 56.6 sq. metres (608.8 sq. feet)