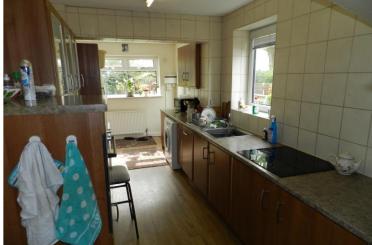

Offered with no chain, the gas centrally heated and UPVC double glazed accommodation comprises of a generous entrance hall, a lounge, an extended dining room with fully glazed sliding doors to a timber deck and the rear garden and an extended fitted kitchen with side access to the drive.