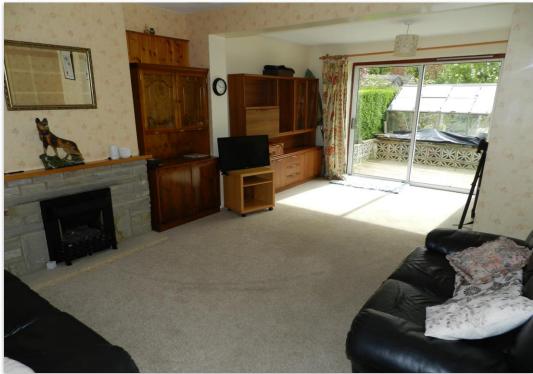

Offered with no chain, the gas centrally heated and UPVC double glazed accommodation comprises of a generous entrance hall, a lounge, an extended dining room with fully glazed sliding doors to a timber deck and the rear garden and an extended fitted kitchen with side access to the drive.