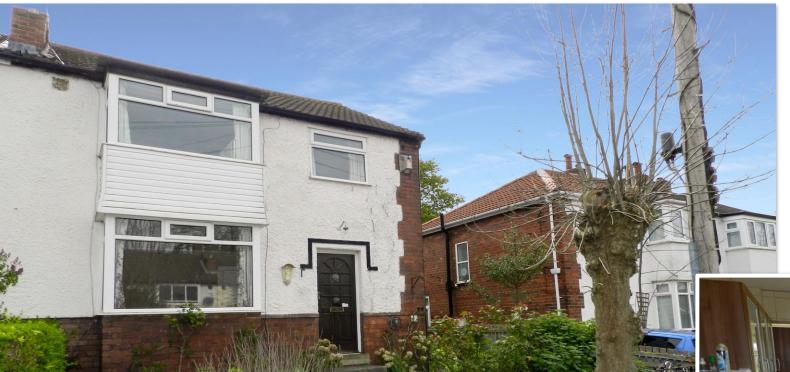

# 9 Spring Bank Crescent, Leeds LS6 1AB

£305,000 Region

- Extended semi-detached
- **■** Three bedrooms
- Lovely gardens, south facing to the rear
- Very close to Headingley & city centre
- No chain, lots of potential!
- Modernisation required

A SPACIOUS EXTENDED THREE BEDROOMED SEMI-DETACHED PROPERTY WITH AN ATTRACTIVE SUNNY ASPECT SOUTH FACING REAR GARDEN, NOW IN NEED OF GENERAL MODERNISATION, SITUATED IN THIS VERY CONVENIENT LOCATION, A SHORT WALK INTO HEADINGLEY'S EXTENSIVE AMENITIES AND WITH EASY ACCESS INTO LEEDS CITY CENTRE AND THE UNIVERSITIES.

Offered with no chain, the gas centrally heated and UPVC double glazed accommodation comprises of a generous entrance hall, a lounge, an extended dining room with fully glazed sliding doors to a timber deck and the rear garden and an extended fitted kitchen with side access to the drive.