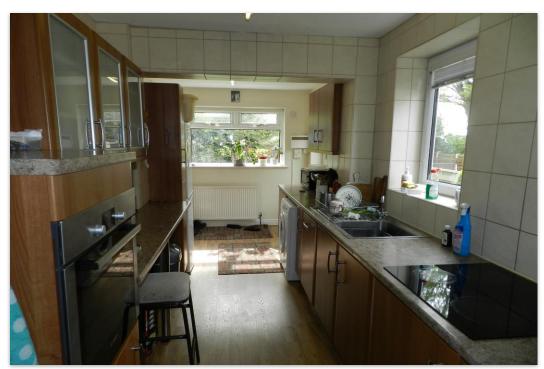

Offered with no chain, the gas centrally heated and UPVC double glazed accommodation comprises of a generous entrance hall, a lounge, an extended dining room with fully glazed sliding doors to a timber deck and the rear garden and an extended fitted kitchen with side access to the drive.