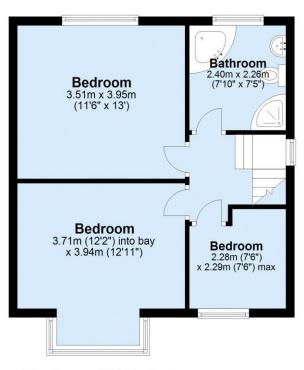

Upstairs, there are two double bedrooms, a smaller third bedroom/study and a bathroom w/c with a separate shower enclosure.

Externally, there is a neatly maintained front garden with attractive established planting and a small lawn, a drive leading to the good sized rear garden with a timber decked area, lawn, shed and greenhouse.

# First Floor

Approx. 41.7 sq. metres (449.0 sq. feet)

Not to scale and for illustrative purposes only. All measurements are approximate and no responsibility is taken for any error, ommission or mis-statement.