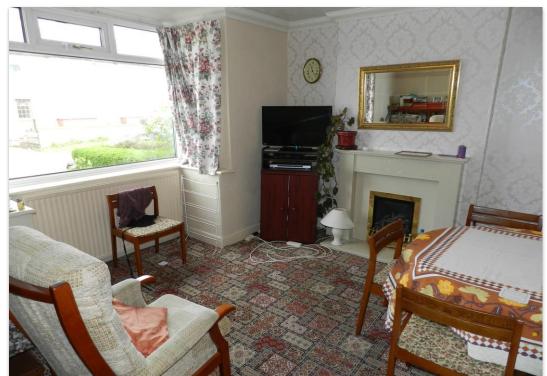

Offered with no chain, the gas centrally heated and UPVC double glazed accommodation comprises of a generous entrance hall, a lounge, an extended dining room with fully glazed sliding doors to a timber deck and the rear garden and an extended fitted kitchen with side access to the drive.